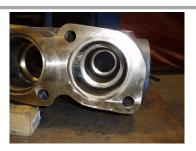

Manual Lathes: (Up to 40" swing)

Manual Vertical Lathes: (Up to 72" swing)

Manual Horizontal Boring Mill: (Up to X-40", Y-132", Z-50")

Manual Mills: (Capacity up to X-312", Y-56", Z-57")

Precision machined parts from initial drawing to completed part. Multiple quality control inspections throughout the process.