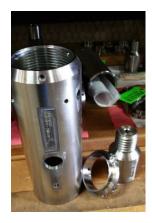

Manual Lathes: (Up to 40" swing)

Manual Vertical Lathes: (Up to 72" swing)

Manual Horizontal Boring Mill: (Up to X-40", Y-132", Z-50")

Manual Mills: (Capacity up to X-312", Y-56", Z-57")

Precision machined parts from initial drawing to completed part. Multiple quality control inspections throughout the process.