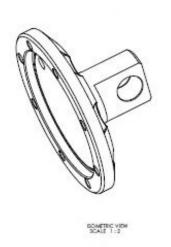

Manual Lathes: (Up to 40" swing)

Manual Vertical Lathes: (Up to 72" swing)

Manual Horizontal Boring Mill: (Up to X-40", Y-132", Z-50")

Manual Mills: (Capacity up to X-312", Y-56", Z-57")

Precision machined parts from initial drawing to completed part. Multiple quality control inspections throughout the process.