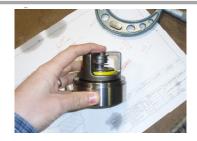

Manual Lathes: (Up to 40" swing)

Manual Vertical Lathes: (Up to 72" swing)

Manual Horizontal Boring Mill: (Up to X-40", Y-132", Z-50")

Manual Mills: (Capacity up to X-312", Y-56", Z-57")

Precision machined parts from initial drawing to completed part. Multiple quality control inspections throughout the process.