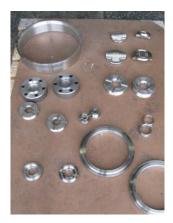

Manual Lathes: (Up to 40" swing)

Manual Vertical Lathes: (Up to 72" swing)

Manual Horizontal Boring Mill: (Up to X-40", Y-132", Z-50")

Manual Mills: (Capacity up to X-312", Y-56", Z-57")

Precision machined parts from initial drawing to completed part. Multiple quality control inspections throughout the process.