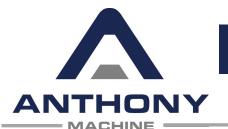

### **EQUIPMENT CAPACITIES**

CNC Lathes: (Up to 51" swing)

CNC Vertical Lathes: (Up to 62" swing)

CNC Vertical Machining Centers: (Up to X-84", Y-39", Z-31")
CNC Horizontal Machining Centers: (Up to X-53.0", Y-51", Z-39")

Manual Lathes: (Up to 40" swing)

Manual Vertical Lathes: (Up to 72" swing)

Manual Horizontal Boring Mill: (Up to X-40", Y-132", Z-50")

Manual Mills: (Capacity up to X-312", Y-56", Z-57")

Precision machined parts from initial drawing to completed part. Multiple quality control inspections throughout the process.