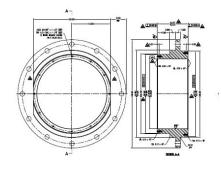

Manual Lathes: (Up to 40" swing)

Manual Vertical Lathes: (Up to 72" swing)

Manual Horizontal Boring Mill: (Up to X-40", Y-132", Z-50")

Manual Mills: (Capacity up to X-312", Y-56", Z-57")

Precision machined parts from initial drawing to completed part. Multiple quality control inspections throughout the process.