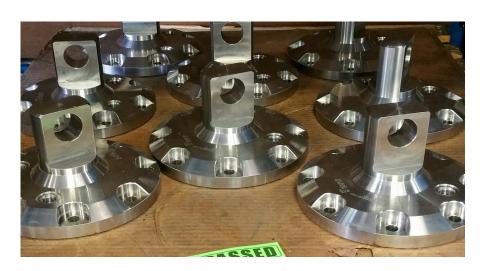

Manual Lathes: (Up to 40" swing)

Manual Vertical Lathes: (Up to 72" swing)

Manual Horizontal Boring Mill: (Up to X-40", Y-132", Z-50")

Manual Mills: (Capacity up to X-312", Y-56", Z-57")

Precision machined parts from initial drawing to completed part. Multiple quality control inspections throughout the process.