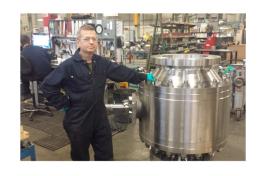

Manual Lathes: (Up to 40" swing)

Manual Vertical Lathes: (Up to 72" swing)

Manual Horizontal Boring Mill: (Up to X-40", Y-132", Z-50")

Manual Mills: (Capacity up to X-312", Y-56", Z-57")

Precision machined parts from initial drawing to completed part. Multiple quality control inspections throughout the process.