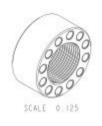

Manual Lathes: (Up to 40" swing)

Manual Vertical Lathes: (Up to 72" swing)

Manual Horizontal Boring Mill: (Up to X-40", Y-132", Z-50")

Manual Mills: (Capacity up to X-312", Y-56", Z-57")

Precision machined parts from initial drawing to completed part. Multiple quality control inspections throughout the process.