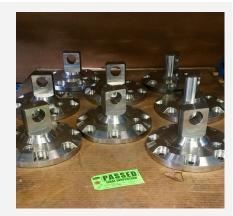

### EXPERIENCED MANUFACTURING

Mud Pump Components Over 85 different parts in our system to include:

> Adapter/Spacer Plates Bearing/Seal Retainers Bushing Liners Crosses Crosshead Pins Fluid End Liner Locks Motor Mount Plates Shafts Spacers Stuffing Box Thread Rings Valve Covers