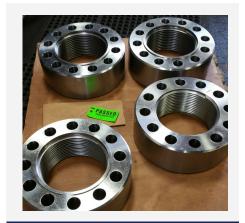

### EXPERIENCED MANUFACTURING

Mud Pump Components Over 85 different parts in our system to include:

> Adapter/Spacer Plates Bearing/Seal Retainers Bushing Liners Crosses Crosshead Pins Fluid End Liner Locks Motor Mount Plates Shafts Spacers Stuffing Box Thread Rings Valve Covers