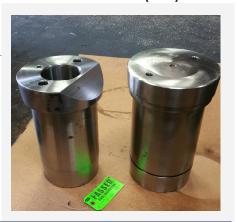

### EXPERIENCED MANUFACTURING

Mud Pump Components Over 85 different parts in our system to include:

> Adapter/Spacer Plates Bearing/Seal Retainers Bushing Liners Crosses Crosshead Pins Fluid End Liner Locks Motor Mount Plates Shafts Spacers Stuffing Box Thread Rings Valve Covers